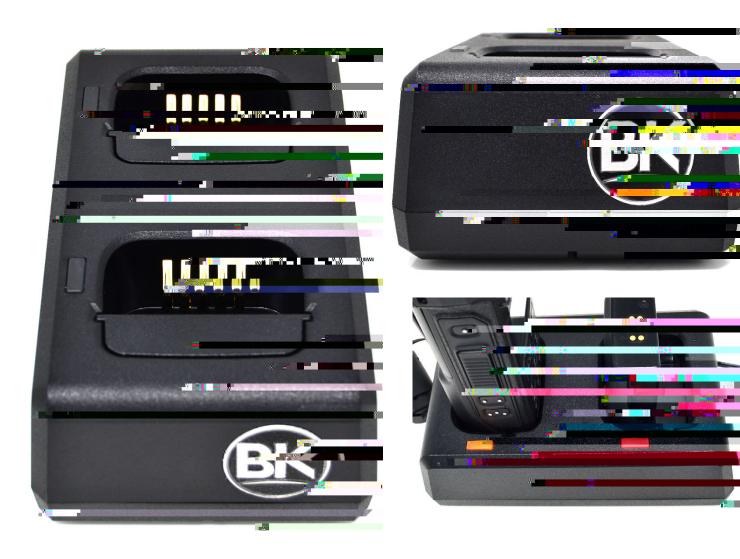

## BKR0303-2 DUAL-UNIT CHARGER SPECIFICATION SHEET

Our SURPASS™ (Smart Unique Regulation and Product Authentication System Suite) technology includes an intelligent energy system that leverages the battery's self-contained Battery Management System, continuously monitoring performance and optimizing battery life through self-calibration and cell balancing.

## **BKR0303-2 DUAL-UNIT CHARGER**

## System Specifications

| Supported<br>Batteries | BKR0100, BKR0101, BKR0102 Li-ion batteries                                             |
|------------------------|----------------------------------------------------------------------------------------|
| Temperature            | Operating: 0°C to +40°C (+32°F to +104°F)<br>Storage: -40°C to +70°C (-40°F to +158°F) |
| Electrical             | Input: 100-240 VAC, 50-60Hz, .5A<br>Output: 12V DC, 1.0 A                              |
| Charge Time            | Sequential charging, each battery 4-6 hrs                                              |
| Charge                 | Unique proprietary smart charge                                                        |
| Length                 | 7" (180mm)                                                                             |
| Width                  | 4.25" (108mm)                                                                          |
| Height                 | 2.5" (64mm)                                                                            |
| Weight                 | 1.5 lbs.                                                                               |