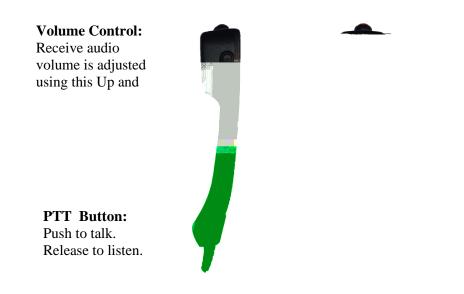

## **KAA07110** KNG-M Series Telephone Handset

## A. General

The KAA07110 is the latest, state of the art Telephone Handset for BK KNG-M series mobile transceivers. Its ruggedized design allows its use for the most demanding and harsh environments and still maintain a more private communication for the end user.

## B. Included in the Box

- 1. Telephone Handset 1x
- 2. Handset Cradle 1x
- 3. Cradle Mounting Screws 3x
- 4. Cradle Mounting Nuts 3x
- 5. Mounting Plate
- 6. Mounting Plate Screws -3x
- 7. DB25 Mic Interface Cable Assy. 1x
- 8. Cable Clamp 2x

## C. Controls



(1)

(3)

(2)

D. Setting Up the KNG-M for Handset Use A.